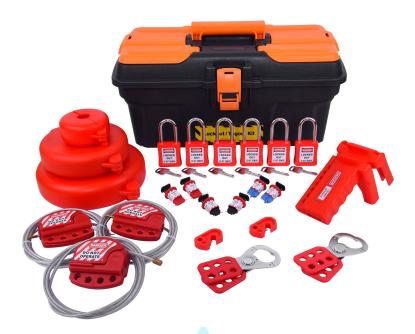

## **BASIC LOCKOUT KIT**

Product Code: LM-BLK

Model: LOTOMASTER BASIC LOCKOUT KIT

## Contents:

- ✓ Lockout hasp with 25mm jaw size- 1 each
- ✓ Lockout hasp with 38mm jaw size- 1 each
- ✓ De-Electric hasp- 2 each
- ✓ Ultimate Lockout padlocks long shackle-2 sets
- ✓ De-Electric padlocks- 2 each
- ✓ Safety tags (DO NOT OPERATE)- 5 each

- ✓ Gate Valve lockout 1"to 2-1/2"- 1 each
- ✓ Gate Valve lockout 2-1/2"-5"- 1 each
- ✓ Ball Valve lockout small- 1 each
- ✓ Universal circuit breaker lockout- 1 set
- ✓ Large circuit breaker lockout- 1 each
- ✓ Cylinder lockout- 1 each
- ✓ Pneumatic Plug lockout small- 1 each
- ✓ Universal multipurpose cable lockout- 1 each
- ✓ Standard multipurpose cable lockout- 1 each
- ✓ Screw Driver/ Tester- 1 each
- ✓ Permanent Marker Pen- 1 each
- ✓ Lockout Kit Box- 1 each

✓ Safety Lockout Ties- 5 each
✓ Miniature circuit breaker / fuse lockout- 1 set